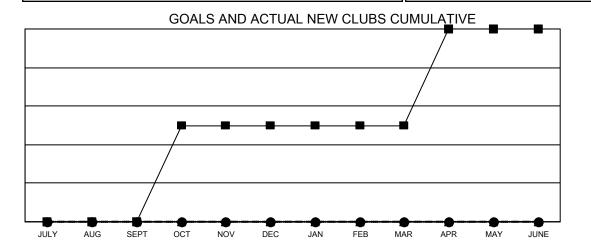

## Multiple District 30

| Clubs RESULTS FOR 2022-2023 |   |   |   | Members RESULTS FOR 2022-2023 |       |    |    |
|-----------------------------|---|---|---|-------------------------------|-------|----|----|
|                             |   |   |   |                               |       |    |    |
| JULY/AUG/SEPT               | 0 | 0 | 0 | JULY/AUG/SE                   | PT 39 | 15 | 23 |
| OCT/NOV/DEC                 | 1 | 0 | 0 | OCT/NOV/DEC                   | 39    | 0  | 0  |
| JAN/FEB/MAR                 | 0 | 0 | 0 | JAN/FEB/MAR                   | 36    | 0  | 0  |
| APR/MAY/JUNE                | 1 | 0 | 0 | APR/MAY/JUN                   | F 54  | 0  | 0  |

- CURRENT YEAR GOALS FOR NEW CLUBS

- ● - CURRENT YEAR ACTUAL NEW CLUBS

- ▲ - LAST YEAR ACTUAL NEW CLUBS