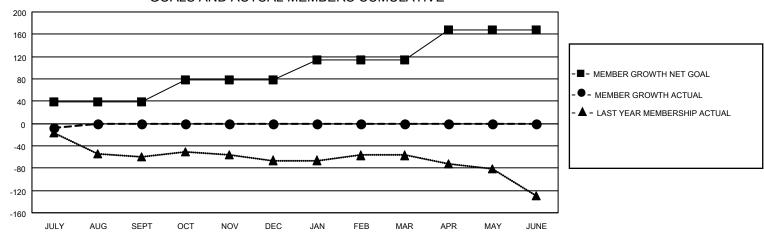

## Multiple District 30

| Clubs RESULTS FOR 2022-2023 |   |   |   | Members RESULTS FOR 2022-2023 |       |    |    |
|-----------------------------|---|---|---|-------------------------------|-------|----|----|
|                             |   |   |   |                               |       |    |    |
| JULY/AUG/SEPT               | 0 | 0 | 0 | JULY/AUG/SE                   | PT 39 | 15 | 23 |
| OCT/NOV/DEC                 | 1 | 0 | 0 | OCT/NOV/DEC                   | 39    | 0  | 0  |
| JAN/FEB/MAR                 | 0 | 0 | 0 | JAN/FEB/MAR                   | 36    | 0  | 0  |
| APR/MAY/JUNE                | 1 | 0 | 0 | APR/MAY/JUN                   | F 54  | 0  | 0  |

## GOALS AND ACTUAL MEMBERS CUMULATIVE

| DROPPED CLUBS: 0 |    | 9 CLUBS OF 85 ADDED 1 OR MORE<br>NEW MEMBERS | GENDER DISTRIBUTION               |                |  |
|------------------|----|----------------------------------------------|-----------------------------------|----------------|--|
|                  |    |                                              | MALE                              | 1,139 (70.27%) |  |
|                  |    |                                              | FEMALE                            | 482 (29.73%)   |  |
| DROPPED MEMBERS  |    |                                              | NON BINARY                        | 0 (0.00%)      |  |
| DECEASED         | 0  |                                              | PREFER NOT TO ANSWER              | 0 (0.00%)      |  |
| CLUB CANCELLED   | 0  |                                              | TOTAL FAMILY UNIT MEMBERS         | 212            |  |
| OTHER            | 23 | CLICK HERE FOR CUMULATIVE                    | TOTAL FAMILY UNIT MEMBERS         | 212            |  |
| TOTAL            | 23 | MEMBERSHIP DATA                              | FAMILY MEMBERS PAYING HAL<br>DUES | F 107          |  |